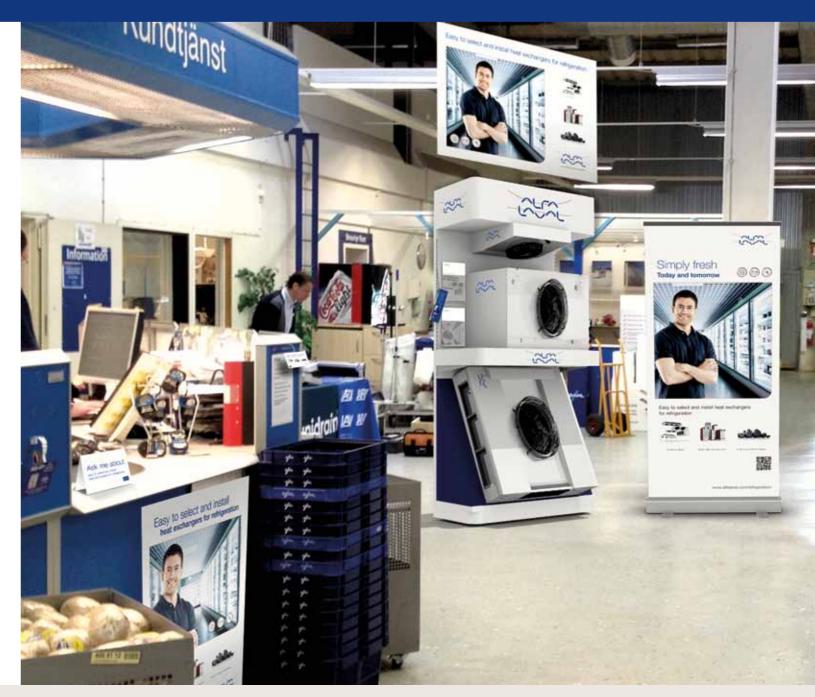

Availability: Digital

In-store material for your showroom

- Eye-catching roll-ups, posters, counter signs, stickers, ceiling hangers, pop-up stands, podiums, and shelf wobblers.
- For display in your showrooms, events or exhibitions.
- You can choose to include your logotype in the material.

Availability: Digital

Product demo stands

- Product demo stand for air heat exchangers and liquid products
- Demonstrate the benefits of Alfa Laval products through practical show-and-tell instore, at exhibitions or events.