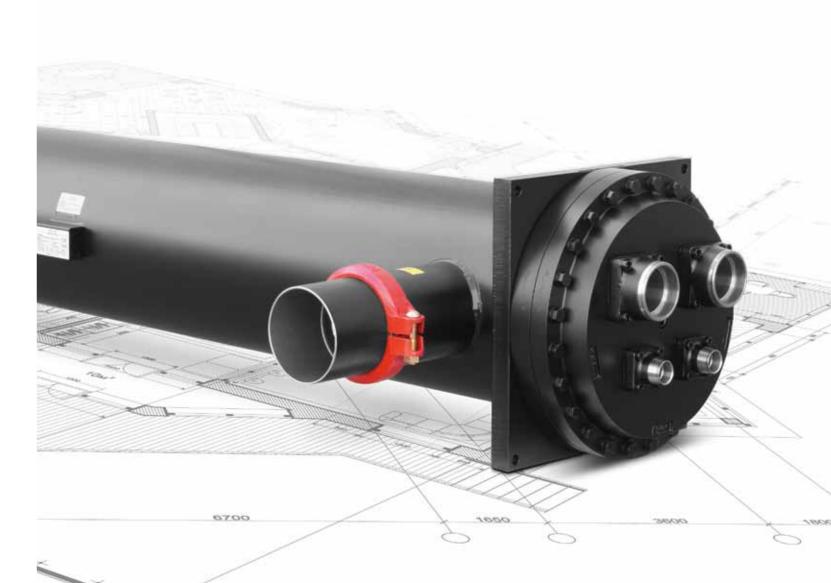

#### Shell-and-tube heat exchangers

Optimized for HFC<sup>(1)</sup> condensation and evaporation, this unique range of shell-and-tube heat exchangers ensure efficient and reliable performance with all HFC refrigerants (also with new R407F), HFO<sup>(2)</sup>, ammonia and propane. The range is typically used as dry expansion evaporators for air-conditioning (A/C), refrigeration process cooling, condensers, and de-superheaters (flooded evaporators for A/C).

#### Key benefits

- Unique design for CXP<sup>(3)</sup> condensers that fits two duties (2 or 4 passes), no need to bring two units for the same installation
- Cleanable and compact solution for easy maintenance and space savings
- Simple to select and buy, saving precious time
- High quality and energy-saving solutions for lower operational and maintenance costs