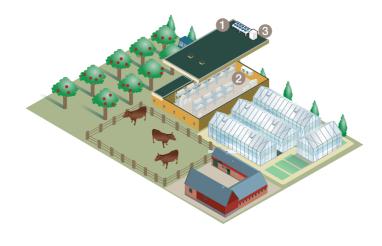

#### Agricultural production

Farmers and producers of perishables such as fruit and vegetables need high-quality cooling to keep their products fresh over time. Alfa Laval offers a specific range of heat exchangers for maintaining the quality of goods stored in cold rooms.

- 1. Air-cooled condenser / dry cooler / CO, air gas cooler
- 2. Air cooler single discharge
- 3. Chiller with brazed plate heat exchanger and shell-and-tube heat exchanger