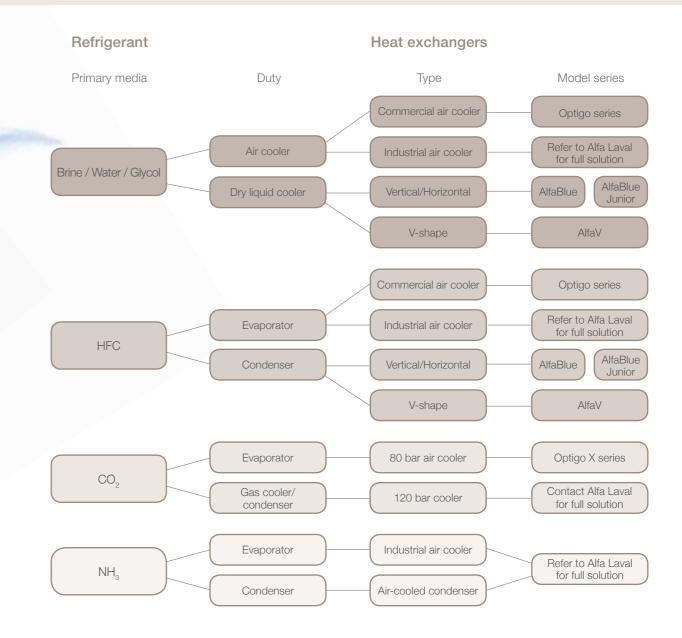

## Secondary cooling media – Liquic

# Commercial refrigeration

# Pick the liquid heat exchanger to match your needs

The choice of heat exchangers for refrigeration is determined by various parameters.

The following guide for Alfa Laval's liquid heat exchangers helps you choose the ideal model series, depending on the refrigerant type and function.

Once the model is defined, kindly refer to our selection guide or software to select the optimal unit size for your operation's capacity.

If you don't find your product in the 'Selection guide for air and liquid products', please go to our eBusiness portal https://ebiz.alfalaval.com and use following selection programs:

- AlfaSelect for brazed plate heat exhangers
- smarTube for shell-and-tube heat exchangers

### Secondary cooling media – Air

# Pick the air heat exchanger to match your needs

The choice of heat exchangers for refrigeration is determined by various parameters.

The following guide for Alfa Laval's air heat exchangers helps you choose the ideal model series, depending on the refrigerant type and function.

- AlfaSelect for air heat exchangers
- HelpmanSelect and FincoilSelect for air heat exchangers