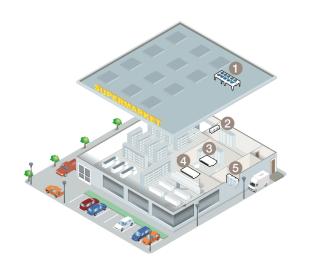

#### Retail

Refrigeration is a major concern when food arrives in retail environments like supermarkets. They are usually air-conditioned and food here is stored in cold rooms. Supermarkets use reach-in and walk-in cold counters where fresh and frozen food is exposed in a safe, temperature-controlled way.

- 1. Air-cooled condenser / dry cooler / CO<sub>2</sub> air gas cooler
- 2. Air cooler single discharge
- 3. Air cooler dual discharge
- 4. Air cooler single discharge
- 5. Chiller with brazed plate heat exchanger and shell-and-tube heat exchanger