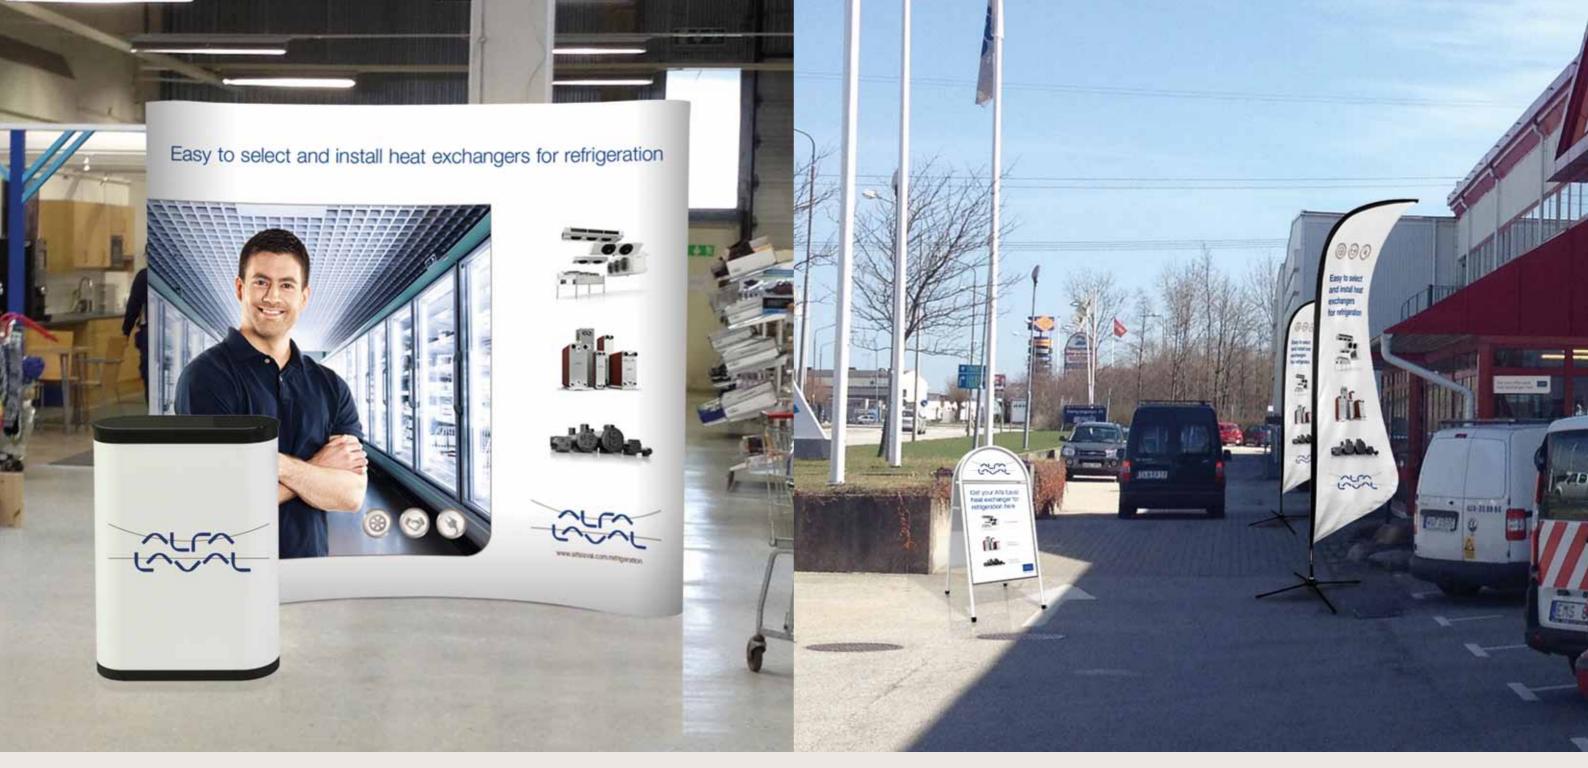

Availability: Digital

In-store material for your showroom

- Eye-catching roll-ups, posters, counter signs, stickers, ceiling hangers, pop-up stands, podiums, and shelf wobblers.
- For display in your showrooms, events or exhibitions.
- You can choose to include your logotype in the material.

Availability: Printed and digital

Outdoor advertising

- Attract the attention of passersby with outdoor material for your showroom or events.
- Ask your local Alfa Laval sales representative for flags, standing signs and beach flags.
- You can choose to include your logotype in the material.