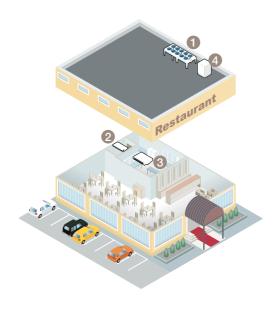

#### Restaurants

Food has to be kept at its freshest when it comes to restaurants and dining venues. Alfa Laval provides airconditioning and refrigeration solutions in the dining area, cold rooms, storage, freezers and display counters.

- 1. Air-cooled condenser / dry cooler / CO<sub>2</sub> air gas cooler
- 2. Air cooler single discharge
- 3. Air cooler dual discharge
- Chiller with brazed plate heat exchanger and shell-and-tube heat exchanger