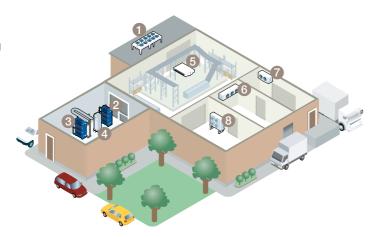

#### Private and commercial use

Alfa Laval's wide range of heat exchangers is found in numerous residential and commercial climate applications – including air-conditioning (chillers), tap-water heating (boiler/solar), heat pumps and transport refrigeration.

- 1. Air heat exchanger
- 2. Brazed plate heat exchanger (transport cooling)
- 3. Brazed plate heat exchanger (boiler)
- 4. Chiller with brazed plate heat exchanger and shell-and-tube heat exchanger
- 5. Brazed plate heat exchanger (heat pump)
- 6. Brazed plate heat exchanger (solar system)