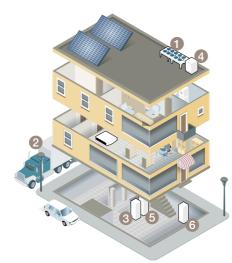

#### Private and commercial use

Alfa Laval's wide range of heat exchangers is found in numerous residential and commercial climate applications – including air-conditioning (chillers), tap-water heating (boiler/solar), heat pumps and transport refrigeration.

- 1. Air heat exchanger
- 2. Brazed plate heat exchanger (transport cooling)
- 3. Brazed plate heat exchanger (boiler)
- 4. Chiller with brazed plate heat exchanger and shell-and-tube heat exchanger
- 5. Brazed plate heat exchanger (heat pump)
- 6. Brazed plate heat exchanger (solar system)