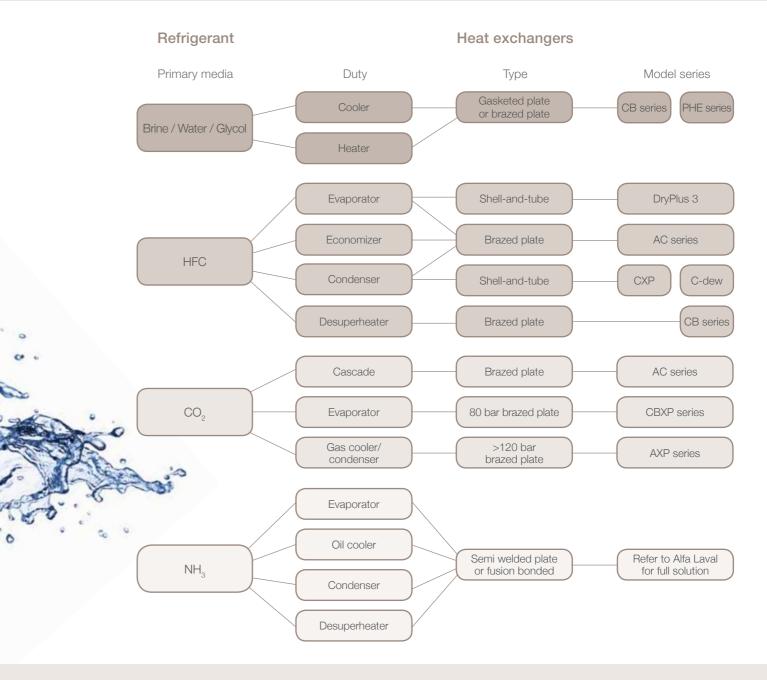

# Pick the liquid heat exchanger to match your needs

The choice of heat exchangers for refrigeration is determined by various parameters.

The following guide for Alfa Laval's liquid heat exchangers helps you choose the ideal model series, depending on the refrigerant type and function.

Once the model is defined, kindly refer to our selection guide or software to select the optimal unit size for your operation's capacity.

If you don't find your product in the 'Selection guide for air and liquid products', please go to our eBusiness portal https://ebiz.alfalaval.com and use following selection programs:

- AlfaSelect for brazed plate heat exhangers
- smarTube for shell-and-tube heat exchangers