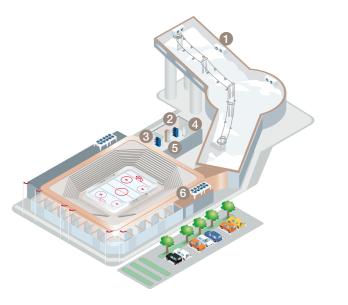

#### Winter sports

Winter sports arenas are used for all types of events, around the year. Alfa Laval offers a complete range of climate equipment to create the best ice for hockey, the best climate for concerts, the best comfort for horse show jumping, and the best snow for indoor skiing.

- 1. Air cooler single discharge
- 2. Semi-welded plate heat exchanger
- 3. Ammonia liquid separator
- 4. Fusion-bonded plate heat exchanger
- 5. Brazed plate heat exchanger
- 6. Air-cooled condenser / dry cooler